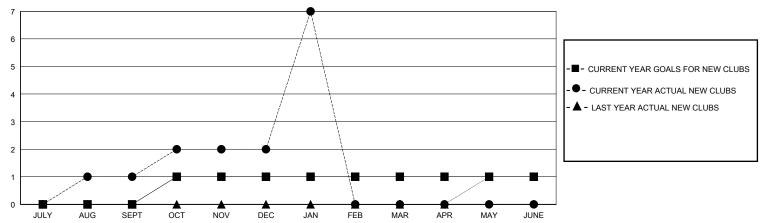

## District 305 N2

GMT: LOCATION PAKISTAN GMT CA

| •             |               |             |               |                               |                        |                         |                                                    |  |  |
|---------------|---------------|-------------|---------------|-------------------------------|------------------------|-------------------------|----------------------------------------------------|--|--|
|               | Club          | s           |               | Members RESULTS FOR 2023-2024 |                        |                         |                                                    |  |  |
|               | RESULTS FOR   | R 2023-2024 |               |                               |                        |                         |                                                    |  |  |
| QUARTER       | NEW CLUB GOAL | NEW CLUBS   | DROPPED CLUBS | QUARTER MEME                  | BER GROWTH NET<br>GOAL | MEMBER GROWTH<br>ACTUAL | DROPPED<br>MEMBERS ACTUAL<br>(including transfers) |  |  |
| JULY/AUG/SEPT | 0             | 1           | 8             | JULY/AUG/SEPT                 | 10                     | 116                     | 123                                                |  |  |
| OCT/NOV/DEC   | 1             | 1           | 6             | OCT/NOV/DEC                   | 10                     | 92                      | 151                                                |  |  |
| JAN/FEB/MAR   | 0             | 5           | 1             | JAN/FEB/MAR                   | 10                     | 175                     | 72                                                 |  |  |
| APR/MAY/JUNE  | 0             | 0           | 0             | APR/MAY/JUNE                  | 10                     | 0                       | 0                                                  |  |  |

## GOALS AND ACTUAL NEW CLUBS CUMULATIVE