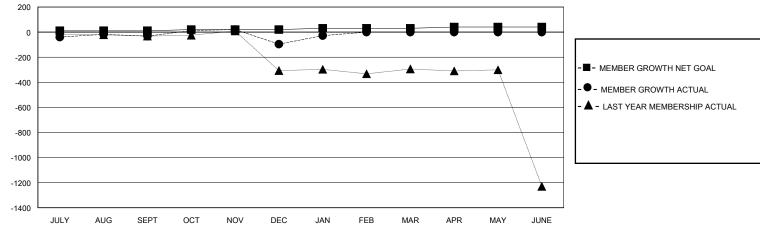

## District 305 N2

GMT: LOCATION PAKISTAN GMT CA

| •             |               |             |               |                               |                        |                         |                                                    |  |  |
|---------------|---------------|-------------|---------------|-------------------------------|------------------------|-------------------------|----------------------------------------------------|--|--|
|               | Club          | s           |               | Members RESULTS FOR 2023-2024 |                        |                         |                                                    |  |  |
|               | RESULTS FOR   | R 2023-2024 |               |                               |                        |                         |                                                    |  |  |
| QUARTER       | NEW CLUB GOAL | NEW CLUBS   | DROPPED CLUBS | QUARTER MEME                  | BER GROWTH NET<br>GOAL | MEMBER GROWTH<br>ACTUAL | DROPPED<br>MEMBERS ACTUAL<br>(including transfers) |  |  |
| JULY/AUG/SEPT | 0             | 1           | 8             | JULY/AUG/SEPT                 | 10                     | 116                     | 123                                                |  |  |
| OCT/NOV/DEC   | 1             | 1           | 6             | OCT/NOV/DEC                   | 10                     | 92                      | 151                                                |  |  |
| JAN/FEB/MAR   | 0             | 5           | 1             | JAN/FEB/MAR                   | 10                     | 175                     | 72                                                 |  |  |
| APR/MAY/JUNE  | 0             | 0           | 0             | APR/MAY/JUNE                  | 10                     | 0                       | 0                                                  |  |  |

## GOALS AND ACTUAL MEMBERS CUMULATIVE

| DROPPED CLUBS: 15            |     | 54 CLUBS OF 140 ADDED 1 OR MORE<br>NEW MEMBERS | GENDER DISTRIBUTION  MALE 2,055 (75.50%) |              |       |
|------------------------------|-----|------------------------------------------------|------------------------------------------|--------------|-------|
| DROPPED MEMBERS              |     |                                                | FEMALE                                   | 667 (24.50%) |       |
| DECEASED                     | 0   | CLICK HERE FOR CUMULATIVE                      | TOTAL FAMILY UNIT MEMBERS                |              | 2,544 |
| CLUB CANCELLED 167 OTHER 179 |     | MEMBERSHIP DATA                                | FAMILY MEMBERS PAYING HALF               |              | 1.975 |
|                              |     |                                                |                                          |              | 1,975 |
| TOTAL                        | 346 |                                                |                                          |              |       |